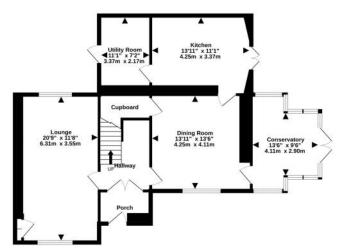

1st Floor 759 sq.ft. (70.5 sq.m.) approx.

Ground Floor 847 sq.ft. (78.7 sq.m.) approx.

TOTAL FLOOR AREA : 1606 sq.ft. (149.2 sq.m.) approx. Measurements are approximate. Not to scale. Illustrative purposes only Made with Metropix 02024