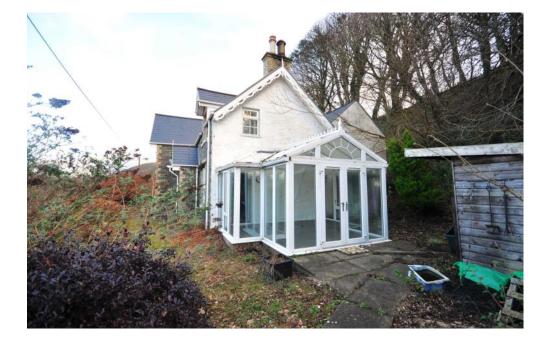

## **Offers Over £90,000 are invited**

'Kiloran' Main Street Cairnryan DG9 8QX

An opportunity arises to acquire a detached property in the heart of Cairnryan village, some 5 miles from Stranraer. Outstanding views over Loch Ryan. The property is currently in need of a full program of modernisation within however currently benefits from oil fired central heating and provides spacious and comfortable living accommodation over two levels. The property also benefits from having a generous sized enclosed garden to each side as well as ample off road parking. Potential for an ideal family home.

HALLWAY, LOUNGE, DINING ROOM, KITCHEN, UTILITY, BATHROOM, 4 BEDROOMS, GARDEN, OFF ROAD PARKING

www.swpc.co.uk

Located in the heart of the Wigtownshire village of Cairnryan on the shores of Loch Ryan, 'Kiloran', is a substantial detached property which provides spacious and comfortable living accommodation over two levels. From the front of the property there are outstanding views over the Loch and sits on an elevated and generous sized plot providing enclosed garden grounds as well as ample off road parking. The property is of traditional construction under a slate roof and is in need of a programme of modernisation throughout. This property would make an ideal family home.