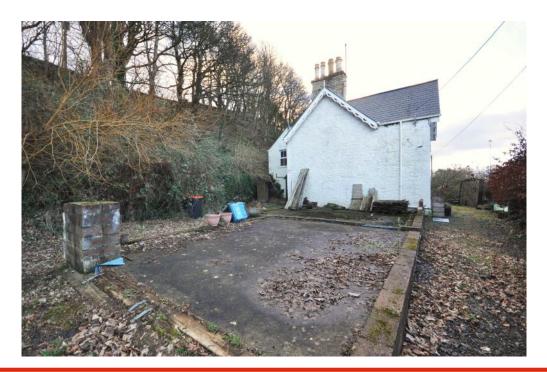

## **Offers Over £90,000 are invited**

'Kiloran' Main Street Cairnryan DG9 8QX

An opportunity arises to acquire a detached property in the heart of Cairnryan village, some 5 miles from Stranraer. Outstanding views over Loch Ryan. The property is currently in need of a full program of modernisation within however currently benefits from oil fired central heating and provides spacious and comfortable living accommodation over two levels. The property also benefits from having a generous sized enclosed garden to each side as well as ample off road parking. Potential for an ideal family home.

HALLWAY, LOUNGE, DINING ROOM, KITCHEN, UTILITY, BATHROOM, 4 BEDROOMS, GARDEN, OFF ROAD PARKING

www.swpc.co.uk

Located in the heart of the Wigtownshire village of Cairnryan on the shores of Loch Ryan, 'Kiloran', is a substantial detached property which provides spacious and comfortable living accommodation over two levels. From the front of the property there are outstanding views over the Loch and sits on an elevated and generous sized plot providing enclosed garden grounds as well as ample off road parking. The property is of traditional construction under a slate roof and is in need of a programme of modernisation throughout. This property would make an ideal family home.