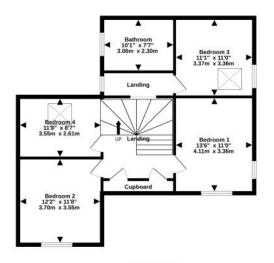

1st Floor 759 sq.ft. (70.5 sq.m.) approx.

Ground Floor 847 sq.ft. (78.7 sq.m.) approx.

TOTAL FLOOR AREA : 1606 sq.ft. (149.2 sq.m.) approx. Measurements are approximate. Not to scale. Illustrative purposes only Made with Metropix 02024