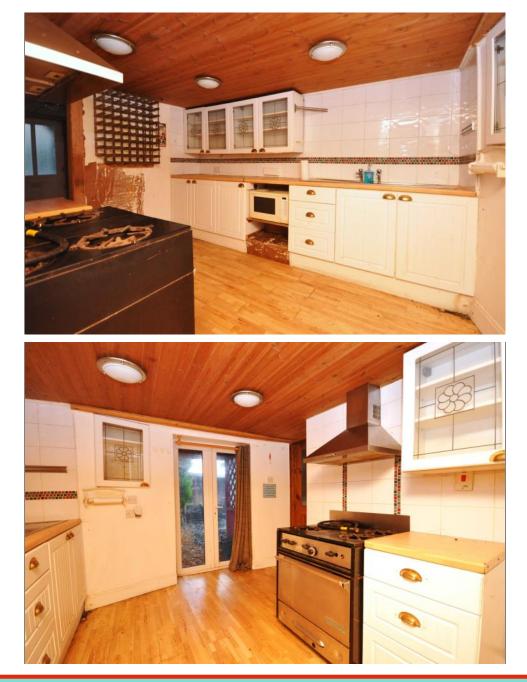

HALLWAY, LOUNGE, DINING ROOM, KITCHEN, UTILITY, BATHROOM, 4 BEDROOMS, GARDEN, OFF ROAD PARKING

www.swpc.co.uk

Located in the heart of the Wigtownshire village of Cairnryan on the shores of Loch Ryan, 'Kiloran', is a substantial detached property which provides spacious and comfortable living accommodation over two levels. From the front of the property there are outstanding views over the Loch and sits on an elevated and generous sized plot providing enclosed garden grounds as well as ample off road parking. The property is of traditional construction under a slate roof and is in need of a programme of modernisation throughout. This property would make an ideal family home.